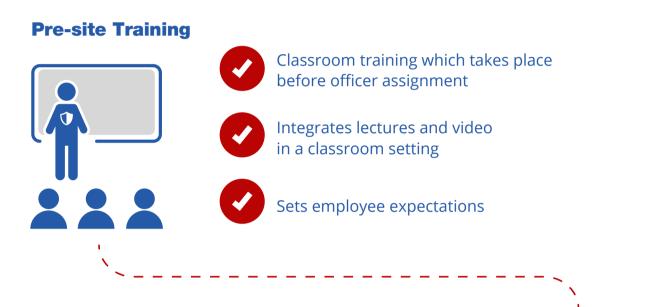

## COMPREHENSIVE SECURITY PERSONNEL TRAINING SHEET

## **Comprehensive Security Personnel Training sheet**

## Introduces officer to his new work environment On-site training site specific and training checklist for each client Post orders test must be successfully completed before officers are allowed to work